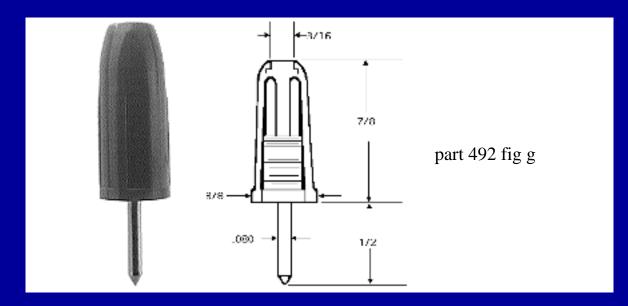

## **Insulated Phone Tip Plugs**

part 229 fig b

part 235 fig c

632 Arch Street, POB 726 Meadville, PA 16335 USA 814-724-6440 Contact Webmaster © 2006

<u>home</u> | <u>about abbatron</u> | <u>products</u> | <u>locate distributor or representative</u> | <u>contact us</u> | <u>request information</u> | <u>site map</u>