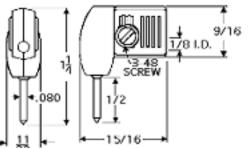

## **Insulated Phone Tip Plugs**

part 229 fig b

part 235 fig c

632 Arch Street, POB 726 Meadville, PA 16335 USA 814-724-6440 Contact Webmaster © 2006

<u>home</u> | <u>about abbatron</u> | <u>products</u> | <u>locate distributor or representative</u> | <u>contact us</u> | <u>request information</u> | <u>site map</u>