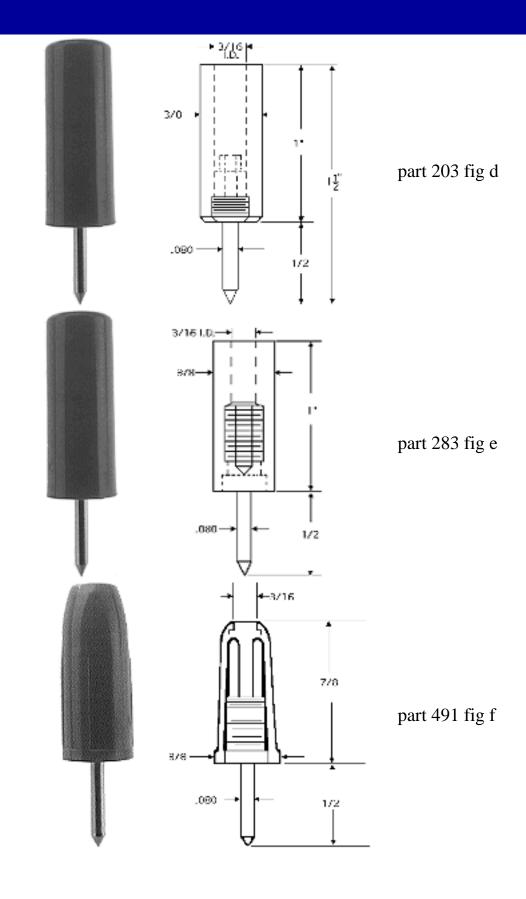

## **Insulated Phone Tip Plugs**

part 229 fig b

part 235 fig c

632 Arch Street, POB 726 Meadville, PA 16335 USA 814-724-6440 Contact Webmaster © 2006

<u>home</u> | <u>about abbatron</u> | <u>products</u> | <u>locate distributor or representative</u> | <u>contact us</u> | <u>request information</u> | <u>site map</u>