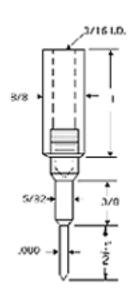

## **Insulated Phone Tip Plugs**

part 229 fig b

part 235 fig c

632 Arch Street, POB 726 Meadville, PA 16335 USA 814-724-6440 Contact Webmaster © 2006

<u>home</u> | <u>about abbatron</u> | <u>products</u> | <u>locate distributor or representative</u> | <u>contact us</u> | <u>request information</u> | <u>site map</u>